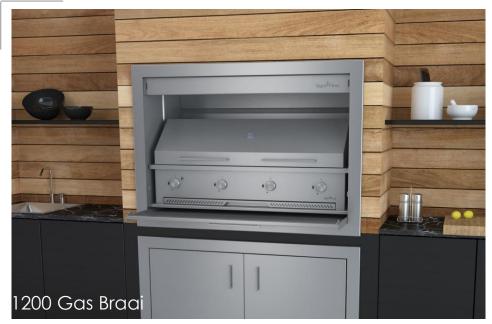

### Drop In Gas Braai

- Angled grids with fat trap
- Closing lid standard
- Optional cooking dome
- Ceramic Sear burner for larger sizes
- Grids fit into most dishwashers
- Made in RSA
- No 430 s/steel or 3cr12
  parts used

#### Full 304 & 316 s/steel body Electro polished s/steel grids

|      | Α    | В   | С   | Line Burners |
|------|------|-----|-----|--------------|
| 770  | 770  | 254 | 535 | 4            |
| 950  | 950  | 254 | 535 | 4 + S        |
| 1150 | 1150 | 254 | 535 | 6 + S        |
| 1350 | 1350 | 254 | 535 | 8 + S        |

S = Sear Burner / 1 x U Burner = 2 x Line Burner

Superior Quality Superior Craftmanship

| C      |  |
|--------|--|
|        |  |
|        |  |
| B<br>1 |  |
| * (O   |  |
|        |  |

|      | Α    | В   | С   | Line Burners |
|------|------|-----|-----|--------------|
| 390  | 390  | 234 | 495 | 2            |
| 590  | 590  | 234 | 495 | 4            |
| 770  | 770  | 234 | 495 | 4 + S        |
| 970  | 970  | 234 | 495 | 6 + S        |
| 1170 | 1170 | 234 | 495 | 8 + S        |
| 1370 | 1370 | 234 | 495 | 10 + S       |