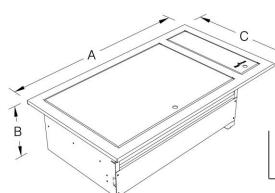

#### Full 304 & 316 s/steel body Electro polished s/steel grids

|      | Α    | В   | С   | Line Burners |
|------|------|-----|-----|--------------|
| 770  | 770  | 254 | 535 | 4            |
| 950  | 950  | 254 | 535 | 4 + S        |
| 1150 | 1150 | 254 | 535 | 6 + S        |
| 1350 | 1350 | 254 | 535 | 8 + S        |

S = Sear Burner / 1 x U Burner = 2 x Line Burner

Superior Quality Superior Craftmanship

| C      |  |
|--------|--|
|        |  |
|        |  |
| B<br>1 |  |
| * (O   |  |
|        |  |

|      | Α    | В   | С   | Line Burners |
|------|------|-----|-----|--------------|
| 390  | 390  | 234 | 495 | 2            |
| 590  | 590  | 234 | 495 | 4            |
| 770  | 770  | 234 | 495 | 4 + S        |
| 970  | 970  | 234 | 495 | 6 + S        |
| 1170 | 1170 | 234 | 495 | 8 + S        |
| 1370 | 1370 | 234 | 495 | 10 + S       |

S = Sear Burner / 1 x U Burner = 2 x Line Burner