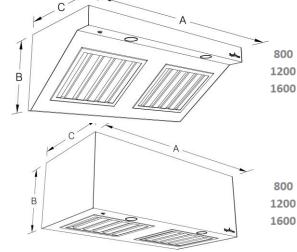

### Extractor for Gas Braai

| <br>Α | В   | С   |
|-------|-----|-----|
| 800   | 451 | 610 |
| 1200  | 451 | 610 |
| 1600  | 451 | 610 |

|    | Α    | В   | С   |
|----|------|-----|-----|
| 0  | 800  | 451 | 610 |
| 00 | 1200 | 451 | 610 |
| 00 | 1600 | 451 | 610 |
| 00 | 2200 |     |     |

Choose between an angled or square extractor hood. Comes standard with lights. Pipes and motor priced separately. For gas braais only.