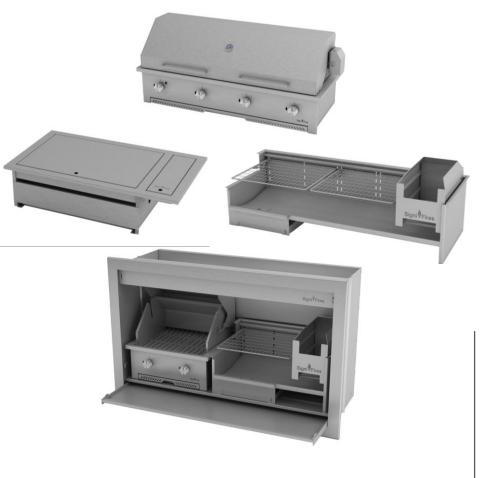

## Insert Wood and Gas Braai

- Simple installation no pipes or gather required
- Door slides under braai and doubles as workspace
- No welding on body / easy to replace panels
- 12mm Solid stainless steel ember maker
- Unique grid design for easy height adjustment
- Optional doors for below braai
- Superior quality with utmost attention to detail
- 3mm Solid stainless steel fascia no welding on face

#### Modular system

- 1. Choose body size
- 2. Choose gas or wood insert module
- 3. Choose grade of stainless steel

| Α    | В   | С   | * Min Chimney |
|------|-----|-----|---------------|
| 920  | 941 | 590 | 350*450       |
| 1120 | 941 | 590 | 350*450       |
| 1320 | 941 | 590 | 350*450       |
| 1520 | 941 | 590 | 350*450       |
| 1720 | 941 | 590 | 350*550       |
| 1920 | 941 | 590 | 350*650       |
| 2120 | 941 | 590 | 350*650       |

## Insert Combo Braai