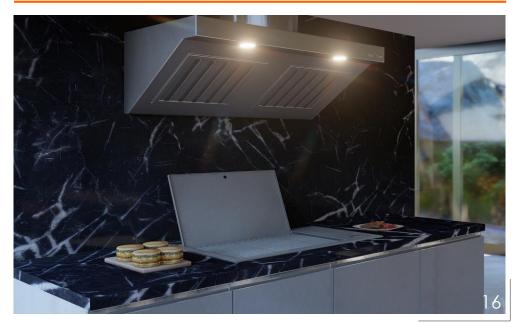

### Extractor for Gas Braai

| <br>Α | В   | С   |
|-------|-----|-----|
| 800   | 451 | 610 |
| 1200  | 451 | 610 |
| 1600  | 451 | 610 |

|    | Α    | В   | С   |
|----|------|-----|-----|
| 0  | 800  | 451 | 610 |
| 00 | 1200 | 451 | 610 |
| 00 | 1600 | 451 | 610 |
| 00 | 2200 |     |     |

Choose between an angled or square extractor hood. Comes standard with lights. Pipes and motor priced separately. For gas braais only.