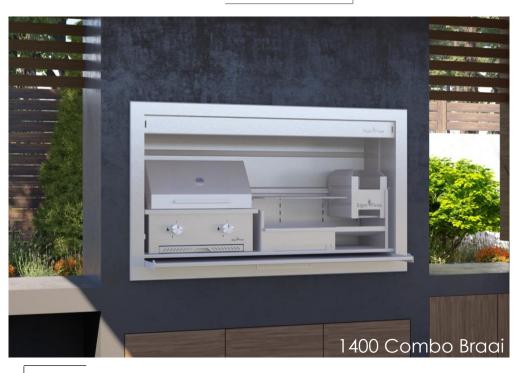

## Insert Combo Braai

## Why choose one? When you can have Gas and Wood...

- Same body sizes as gas and wood insert braais
- Components are modular You choose what size braai body and wood and gas modules you prefer
- Cooker dome and rotisserie options
- Braai fast and slow with high and low heat , all at the same time.
- The perfect braai made in South Africa for South Africa.