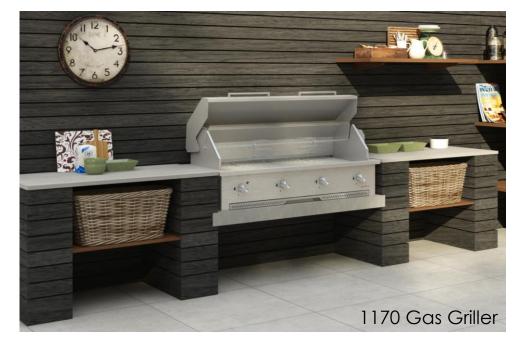

### Drop In Gas Braai

- Angled grids with fat trap
- Closing lid standard
- Optional cooking dome
- Ceramic Sear burner for larger sizes
- Grids fit into most dishwashers
- Made in RSA
- No 430 s/steel or 3cr12
  parts used

#### Full 304 & 316 s/steel body Electro polished s/steel grids

|      | Α    | В   | С   | Line Burners |
|------|------|-----|-----|--------------|
| 770  | 770  | 254 | 535 | 4            |
| 950  | 950  | 254 | 535 | 4 + S        |
| 1150 | 1150 | 254 | 535 | 6 + S        |
| 1350 | 1350 | 254 | 535 | 8 + S        |

S = Sear Burner / 1 x U Burner = 2 x Line Burner

Superior Quality Superior Craftmanship

| C      |  |
|--------|--|
|        |  |
|        |  |
| B<br>1 |  |
| * (O   |  |
|        |  |

|      | Α    | В   | С   | Line Burners |
|------|------|-----|-----|--------------|
| 390  | 390  | 234 | 495 | 2            |
| 590  | 590  | 234 | 495 | 4            |
| 770  | 770  | 234 | 495 | 4 + S        |
| 970  | 970  | 234 | 495 | 6 + S        |
| 1170 | 1170 | 234 | 495 | 8 + S        |
| 1370 | 1370 | 234 | 495 | 10 + S       |