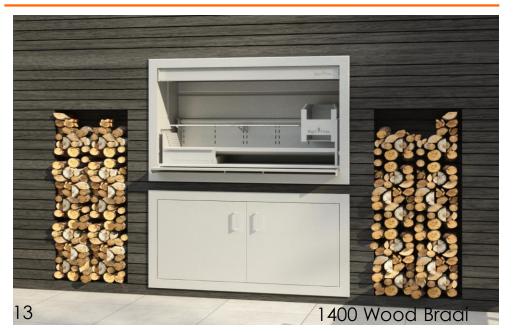

## Insert Wood and Gas Braai

- Simple installation no pipes or gather required
- Door slides under braai and doubles as workspace
- No welding on body / easy to replace panels
- 12mm Solid stainless steel ember maker
- Unique grid design for easy height adjustment
- Optional doors for below braai
- Superior quality with utmost attention to detail
- 3mm Solid stainless steel fascia no welding on face

#### Modular system

- 1. Choose body size
- 2. Choose gas or wood insert module
- 3. Choose grade of stainless steel

| Α    | В   | С   | * Min Chimney |
|------|-----|-----|---------------|
| 920  | 941 | 590 | 350*450       |
| 1120 | 941 | 590 | 350*450       |
| 1320 | 941 | 590 | 350*450       |
| 1520 | 941 | 590 | 350*450       |
| 1720 | 941 | 590 | 350*550       |
| 1920 | 941 | 590 | 350*650       |
| 2120 | 941 | 590 | 350*650       |

\*Minimum brick chimney internal opening size.