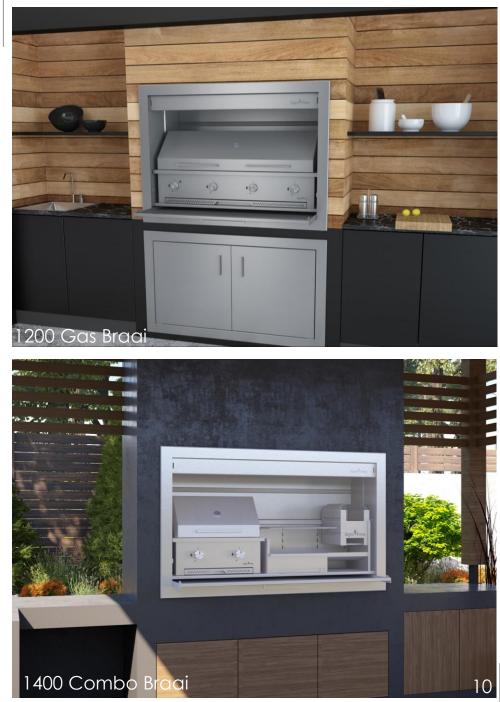

## Insert Combo Braai

## Why choose one? When you can have Gas and Wood...

- Same body sizes as gas and wood insert braais
- Components are modular You choose what size braai body and wood and gas modules you prefer
- Cooker dome and rotisserie options
- Braai fast and slow with high and low heat , all at the same time.
- The perfect braai made in South Africa for South Africa.