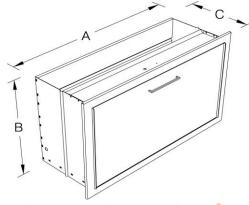

#### Modular system

- 1. Choose body size
- 2. Choose gas or wood insert module
- 3. Choose grade of stainless steel

| Α    | В   | С   | * Min Chimney |
|------|-----|-----|---------------|
| 920  | 941 | 590 | 350*450       |
| 1120 | 941 | 590 | 350*450       |
| 1320 | 941 | 590 | 350*450       |
| 1520 | 941 | 590 | 350*450       |
| 1720 | 941 | 590 | 350*550       |
| 1920 | 941 | 590 | 350*650       |
| 2120 | 941 | 590 | 350*650       |

\*Minimum brick chimney internal opening size.